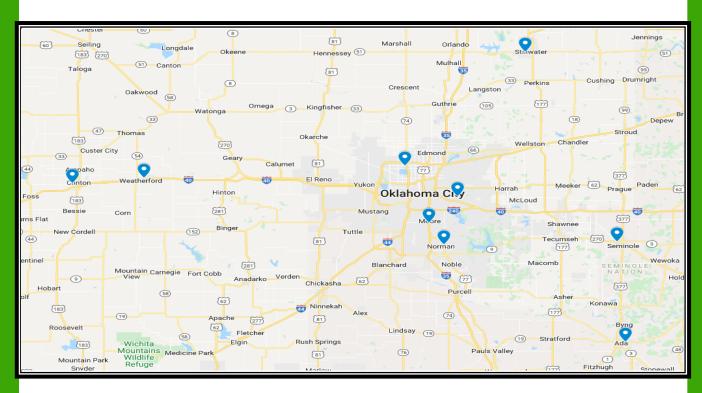

## **Celebrating 50 Years of Orthopedic Excellence**Clinic Addresses

• Norman: 825 E Robinson St Norman, OK 73071

• Moore: 700 S Telephone Rd Suite 300, Moore, OK 73160

• Midwest City: 1201 S Douglas Suite H Midwest City, OK 73130

• NOKC: 4117 NW 122nd St Suite C, Oklahoma City, OK 73120

• Stillwater: 709 S Western Rd Stillwater, OK 74074

• Ada: 1023 Arlington St Ada, OK 74820

• Seminole: 2401 W Wrangler Blvd Seminole, OK 74868

• Clinton: 100 N 30th St Clinton, OK 73601

• Weatherford: 1315 N Washington Ave Weatherford, OK 73096

• Spectrum Imaging MRI-Norman: 825 E Robinson St Norman, OK 73071

• OSC Physical Therapy-Norman: 825 E Robinson St Norman, OK 73071

Diana Bristol, BSN, RN, CRRN