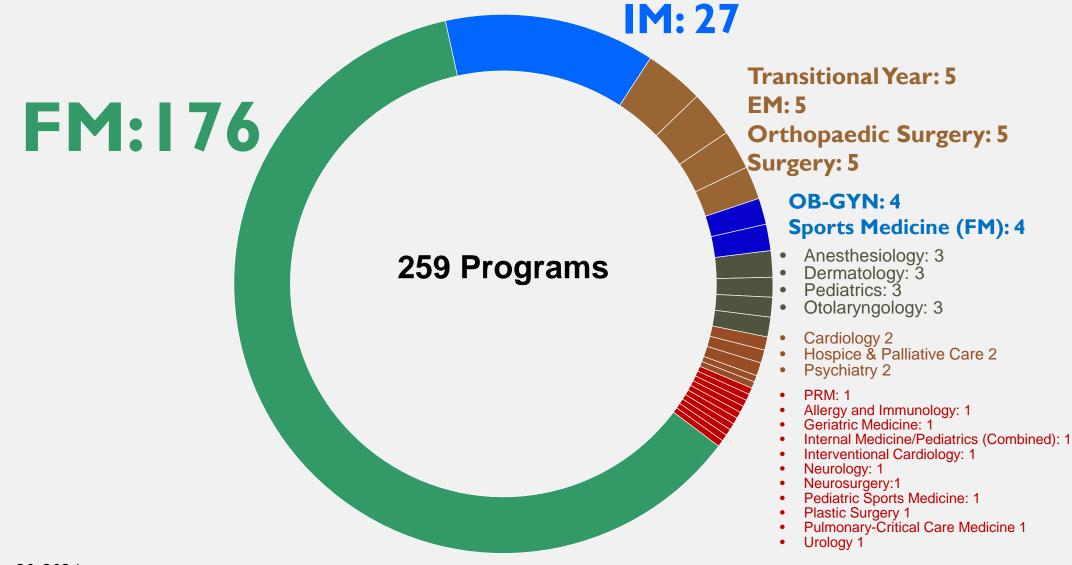

|
|          |                                                                                                                                                                                                                                                                                                            |

Int.C.3. structure and function are reciprocally interrelated; and, (Core)

Int.C.4. rational treatment is based upon an understanding of the basic principles of body unity, self-regulation, and the interrelationship of structure and function. <sup>(Core)</sup>

### Number of Programs with Osteopathic Recognition, by Specialty



## Programs with Osteopathic Recognition, by State

| State        | # OR Programs |
|--------------|---------------|
| Pennsylvania | 49            |
| Ohio         | 36            |
| Michigan     | 21            |
| Oklahoma     | 18            |
| Illinois     | 15            |
| New Jersey   | 10            |
| Wisconsin    | 12            |
| New York     | 12            |
| Washington   | 8             |
| California   | 6             |
| Colorado     | 5             |



- Family Medicine: 8
- Emergency Medicine: 3
- Pediatrics: 2
- OB/GYN: I
- Cardiovascular Disease: I
- Internal Medicine: I
- Otolaryngology: I
- Psychiatry: I
- Surgery: I

## Designated Osteopathic Residents by Medical School Type



January 20, 2024

## Osteopathic Neuromusculoskeletal Medicine Residency Progr