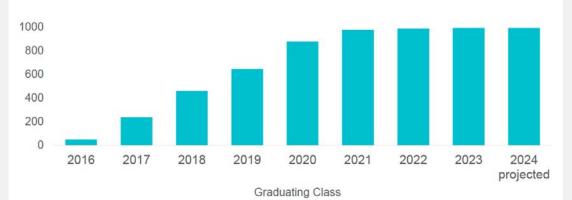

|
| New York     | 12            |
| Washington   | 8             |
| California   | 6             |
| Colorado     | 5             |



- Family Medicine: 8
- Emergency Medicine: 3
- Pediatrics: 2
- OB/GYN: I
- Cardiovascular Disease: I
- Internal Medicine: I
- Otolaryngology: I
- Psychiatry: I
- Surgery: I

## Designated Osteopathic Residents by Medical School Type



January 20, 2024

## Osteopathic Neuromusculoskeletal Medicine Residency Program

26 Accredited Programs 87 Residents (AY23-24) 3 Residents are graduates from LCME or International Medical Schools



## AOA Distinction of Advanced Osteopathic Training

All designated osteopathic residents that complete an ACGME program with Osteopathic Recognition can receive the AOA's **Distinction of Advanced Osteopathic Training** 







## AOA – Adding OMT to AOA Board Certification



### **OMT Designation**

All AOA board certified physicians have the option to add Osteopathic Manipulative Treatment (OMT) to their specialty board certification.

#### Written Exam

- · 70 questions on remote proctored platform
- First administration Fall 2023

#### **OMT Performance Exam**

- Diagnose and demonstrate an appropriate technique for 3 cases
- Administered by AOBFP at OMT Performance Exam in Spring 2024 at ACOFP Conference in New Orleans



## AOA – Adding OMT to AOA Board Certification

### **OMT Designation**

Eligibility

OSTEOPATHI ASSOCIATIO

- DOs active AOA Board Certification
- MDs active AOA Board Certification and completed the osteopathic educational requirements in an ACGME-accredited residency program with Oste