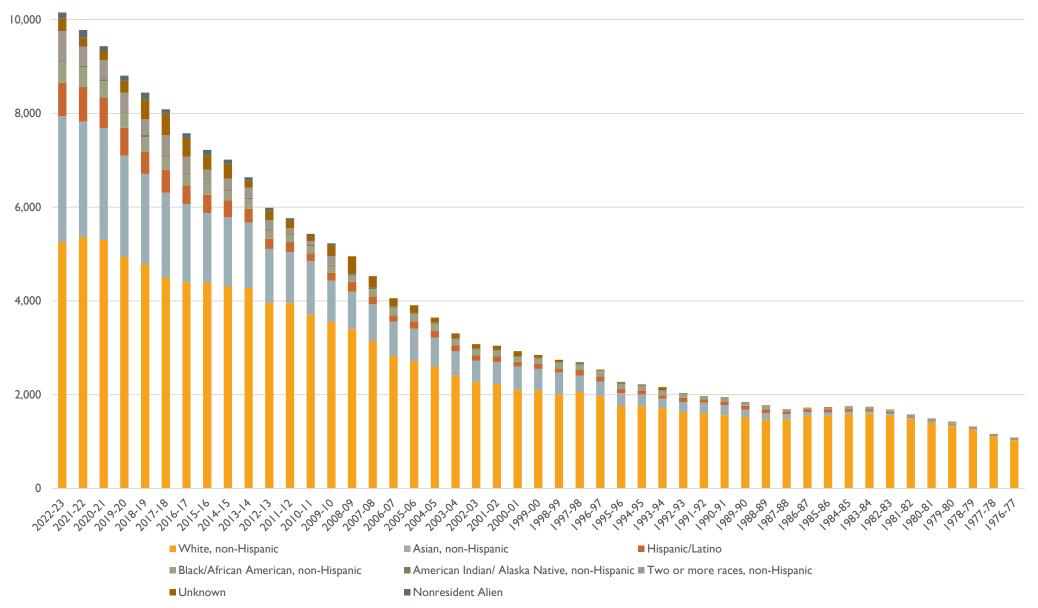

• Explore the History of Osteopathic Medicine and Its Commitment to Place Physicians in Underserved Communities

• Status of Osteopathic Education in 2024