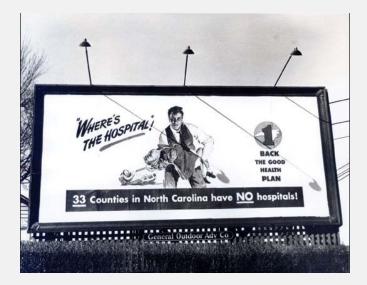

### Osteopathic Medicine: Oklahoma

#### 1924:Tulsa Clinic Hospital (14<sup>th</sup> & S. Peoria; 16 beds)

1944: Oklahoma Osteopathic Hospital (60 beds; 14 bassinets)

1956: First Hospital in Tulsa with air conditioning

1961: Site of Tulsa's first pacemaker implantation