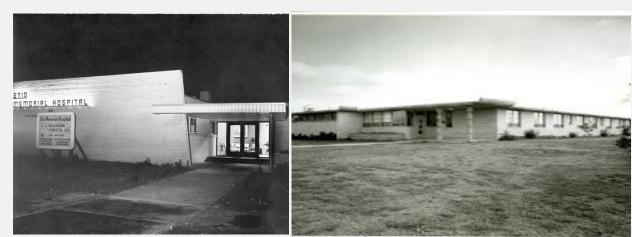

|



Enid Memorial Hospital, 1956

Ardmore Osteopathic Hospital, 1957

Source: Museum of Osteopathic Medicine, A.T. Still University, Osteopathic Hospitals Registered and or Approved for Intern Training. 1953 Dec 31. https://momicoh.pastperfectonline.com/Archive/A9489FD2-BD02-4E19-B949-520741780088

### **Osteopathic Medicine**

1963: First D.O. accepted by Civil Service as Medical Officer

1965: 5 Colleges of Osteopathy → 750 Graduates/Year Kirksville, Philadelphia, Chicago, Des Moines, & Kansas City

1966: Secretary of Defense authorized D.O.s into medical military service

1967: First D.O. drafted as a medical officer in the armed forces

**1969-1979: 10 New Colleges of Osteopathy** *Michigan (1969), Ohio (1975), West Virginia (1972), Florida, California (1978), New York (1977), New Jersey