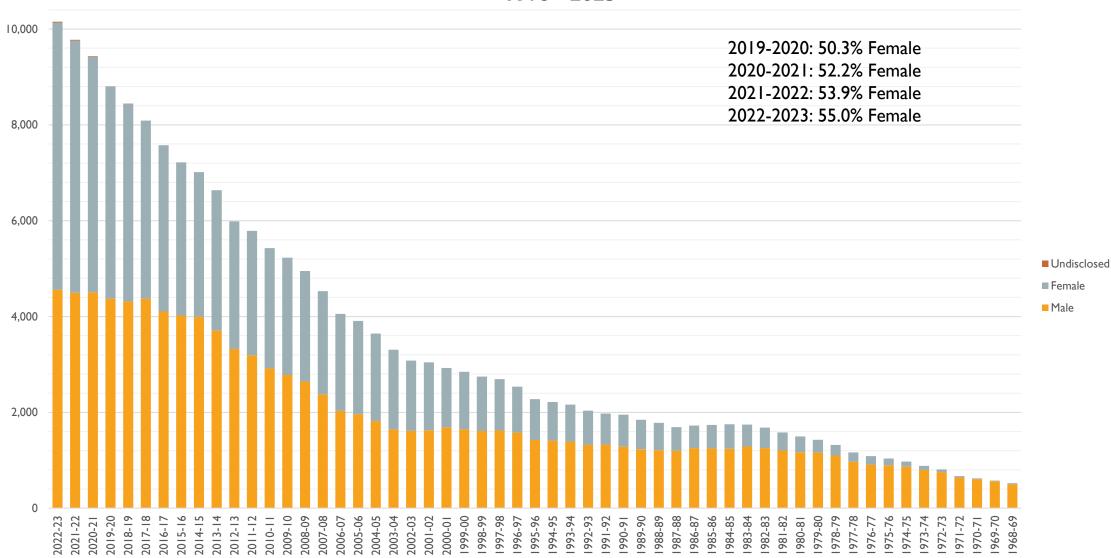

• Explore the History of Osteopathic Medicine and Its Commitment to Place Physicians in Underserved Communities

• Status of Osteopathic Education in 2024