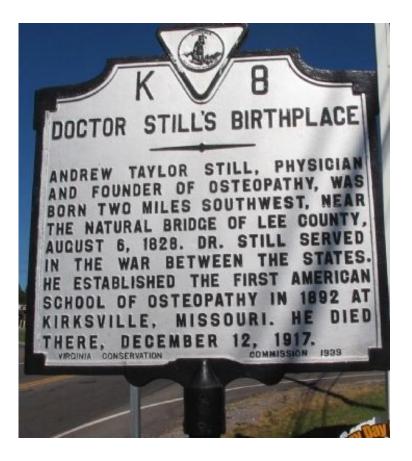

# Why do not all who exposed to an infectious agent get ill?

BIRTHPLACE OF DR. A. T. STILL REMOVED FROM ITS ORIGINAL SITE, JONESVILLE, VA. TO KIRKSVILLE, MO

"In my early days in wind-swept Kansas I had devoted my attention to the study of anatomy. I became a robber in the name of science. Indian graves were desecrated and the bodies of the sleeping dead exhumed in the name of science. Yes, I grew to be one of those vultures with the scalpel, and studied the dead that the living might be benefited...