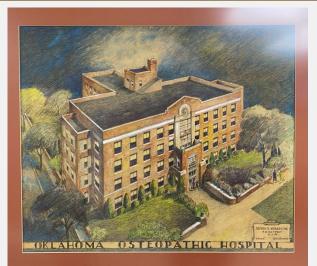

#### 1924:Tulsa Clinic Hospital (14<sup>th</sup> & S. Peoria; 16 beds)

1944: Oklahoma Osteopathic Hospital (60 beds; 14 bassinets)

1956: First Hospital in Tulsa with air conditioning

1961: Site of Tulsa's first pacemaker implantation

1966: 300 bed facility