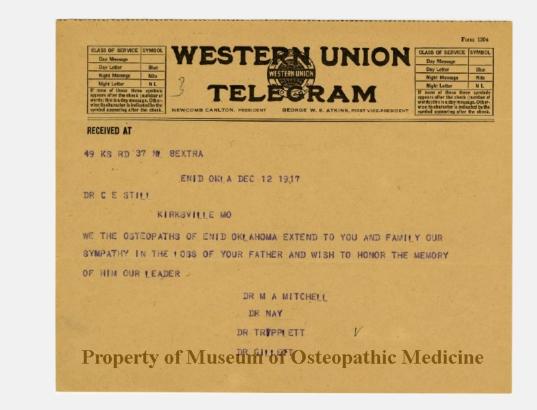

### **Osteopathic Medicine**

1917: Licensed Osteopathic Physicians who passed the Medical Examining Board Examination denied commission in the Medical Corps of Army and Navy

Office of Theodore Roosevelt

December 12, 1917.

#### My dear Dr. Green:

I wish the American Osteopathic Association all success in its effort to secure for osteopathic physicians the right to serve their country in the army and navy. I am sorry that licensed osteopathic physicians who have passed the Medical Examining Board examinations for commissions on the Medical Corps and have been recommended by the Examining Board for such commissions have not received them. I am glad that the American Osteopathic Association is patriotically endeavoring without cost to the men, to give them osteopathic care in the camps and cantonments. I samestly hope that Congress will pass legislation enabling Csteopathic Physicians to serve their country in the capacity for which they are best fitted.

I write on this subject with knowledge. Two of the members of my family have been treated with great profit to themselves for years by Osteophatic Physicians. One of these is now with our army in France. It would be to his great advantage if he could have occasional osteopathic treatments, and I am genuinely concerned that he is unable to get them. To give Osteophatic Physicians the chance to serve the army in the country as you desire would be a very real benefit.

> With all good wishes, Faithfully yours.

Theodore Rooscille-you are usloome to me this in any may you wish.