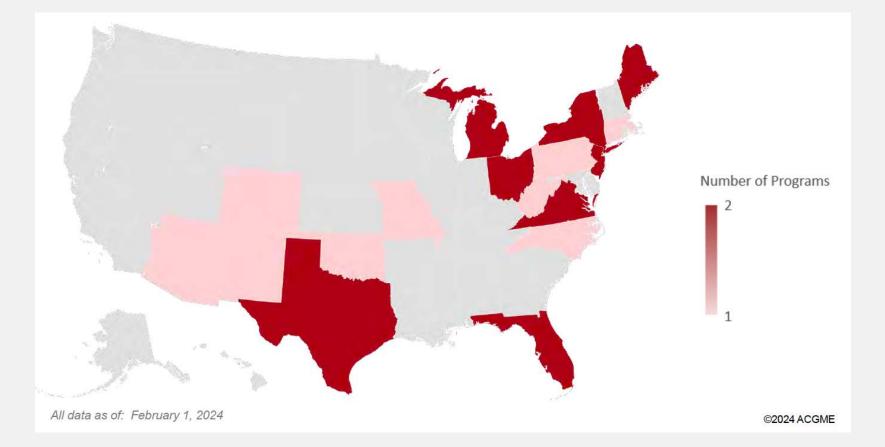

| Pennsylvania | 49            |
| Ohio         | 36            |
| Michigan     | 21            |
| Oklahoma     | 18            |
| Illinois     | 15            |
| New Jersey   | 10            |
| Wisconsin    | 12            |
| New York     | 12            |
| Washington   | 8             |
| California   | 6             |
| Colorado     | 5             |



- Family Medicine: 8
- Emergency Medicine: 3
- Pediatrics: 2
- OB/GYN: I
- Cardiovascular Disease: I
- Internal Medicine: I
- Otolaryngology: I
- Psychiatry: I
- Surgery: I

## Designated Osteopathic Residents by Medical School Type



January 20, 2024

## Osteopathic Neuromusculoskeletal Medicine Residency Program

26 Accredited Programs 87 Residents (AY23-24) 3 Residents are graduates from LCME or International Medical Schools



## AOA Distinction of Advanced Osteopathic Training

All designated osteopathic residents that complete an ACGME program with Osteopathic Recognition can receive the AOA's **Distinction of Advanced Osteopathic Training** 







## AOA – Adding OMT to AOA Board Certification



### **OMT Designation**

All AOA board certified physicians have the option to add Osteopathic Manipulative Treatment (OMT) to their specialty board certification.

#### Written Exam

- · 70 questions on remote proctored platform
- First administration Fall 2023

#### **OMT Performance Exam**

- Diagnose and demonstrate an appropriate technique for 3 cases
- Administered by AOBFP at OMT Performance Exam in Spring 2024 at ACOFP Conference in New Orleans



## AOA – Adding OMT to AOA Board Certification

### **OMT D