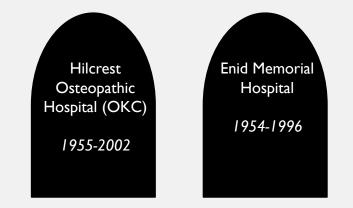

e country





n March 10, 1972, Governor David Hall (left) signed the historic bill that created the klahoma College of Medicine and Surgery. James F. Routsong, D.O. (right), was resident of the Oklahoma Osteopathic Association that year and is credited with being ne of the founders of the college. An early advocate of the college. Routsong also woul reve on the faculty for many years.

### **Osteopathic Medicine:**

1989: COMLEX-USA Blueprint Developed Level 3 (1995), Level 2 (1997), Level 1 (1998)

2005: Louisiana becomes the last state to accept COMLEX-USA as the D.O. Licensing Examination

2015: Osteopathic physicians gain full practice rights in 65 countries.

2015 - 2020: ACGME & AOA Single Accreditation System

2020: NBOME & COMLEX-USA recognized by the Medical Board of Australia





### **Osteopathic Medicine:**

1921: Meta L. Christy, DO Graduated from the Philadelphia College of Infirmary and Osteopathy First African American Osteopathic Physician

#### 1924: District of Columbia College of Osteopathy

#### 1956: Dr. William G. Anderson Graduates from Des Moines COM

1973: Dr. Barbara Ross Lee Graduates from MSU-COM









OCTODATES'S OLDERT PERIODICAL

Description of the second s



FROM: JOURNAL OF OSTEOPHThy, Vol.23, 1926

# **Osteopathic Medicine in U.S.**

2024

25% of medical students in the United States are training to be osteopathic physicians.

 38,042 medical students training to become DOs

 4 osteopathic medical schools in US with 65 teaching locations



## We Train Students Where Our Missions Lead Us!



**32%** Rural or Partial Rural Community