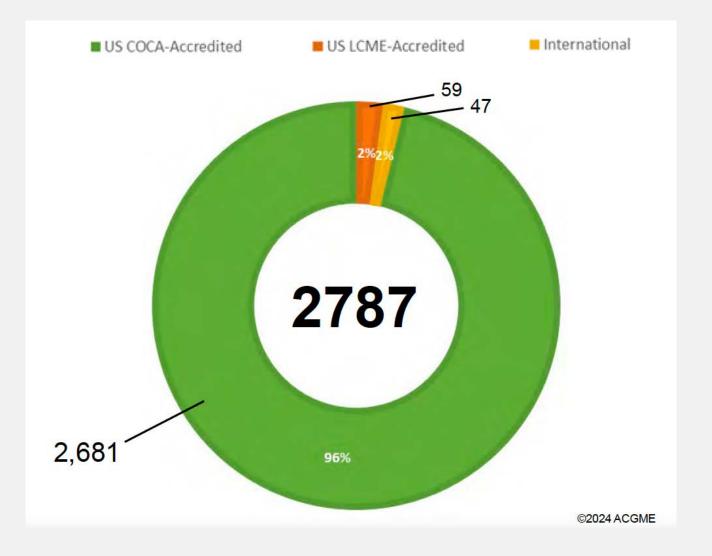

Core)</sup>

### Number of Programs with Osteopathic Recognition, by Specialty



## Programs with Osteopathic Recognition, by State

| State        | # OR Programs |
|--------------|---------------|
| Pennsylvania | 49            |
| Ohio         | 36            |
| Michigan     | 21            |
| Oklahoma     | 18            |
| Illinois     | 15            |
| New Jersey   | 10            |
| Wisconsin    | 12            |
| New York     | 12            |
| Washington   | 8             |
| California   | 6             |
| Colorado     | 5             |



- Family Medicine: 8
- Emergency Medicine: 3
- Pediatrics: 2
- OB/GYN: I
- Cardiovascular Disease: I
- Internal Medicine: I
- Otolaryngology: I
- Psychiatry: I
- Surgery: I

## Designated Osteopathic Residents by Medical School Type



January 20, 2024

## Osteopathic Neuromusculoskeletal Medicine Residency Program

26 Accredited Programs 87 Residents (AY23-24) 3 Residents are graduates from LCME or International Medical Schools



## AOA Distinction of Advanced Osteopathic Training

All designated osteopathic residents that complete an ACGME program with Osteopathic Recognition can receive the AOA's **Distinction of Advanced Osteopathic Training** 







## AOA – Adding OMT to AOA Board Certification



### **OMT Designation**

All AOA board certified physicians have the option to add Osteopathic Manipulative Treatment (OMT) to their specialty board certification.

#### Written Exam

- · 70 questions on remote proctored platform
- First administration Fall 2023

#### **OMT Performance Exam**

- Diagnose and demonstra