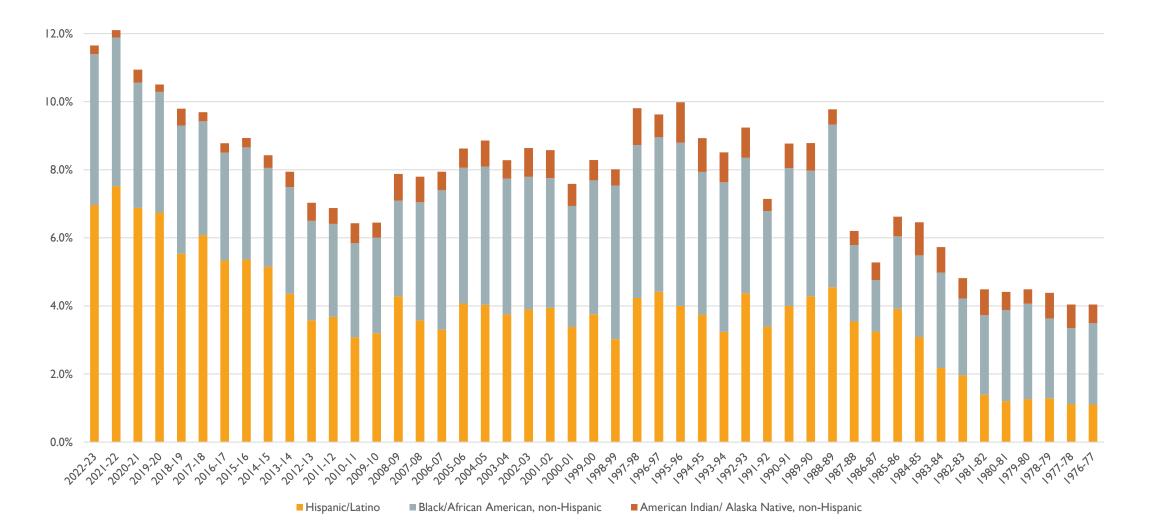

• Explore the History of Osteopathic Medicine and Its Commitment to Place Physicians in Underserved Communities

• Status of Osteopathic Education in 2024