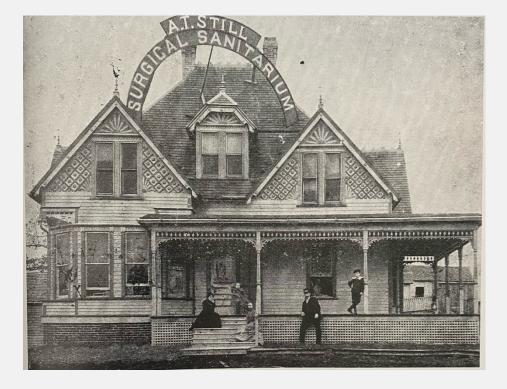

# Why do not all who exposed to an infectious agent get ill?

BIRTHPLACE OF DR. A. T. STILL REMOVED FROM ITS ORIGINAL SITE, JONESVILLE, VA. TO KIRKSVILLE, MO

"In my early days in wind-swept Kansas I had devoted my attention to the study of anatomy. I became a robber in the name of science. Indian graves were desecrated and the bodies of the sleeping dead exhumed in the name of science. Yes, I grew to be one of those vultures with the scalpel, and studied the dead that the living might be benefited...

My subjects were the bodies exhumed from the Indian graves. Day and night, I roamed about the country, often at moonlight and often in the day-time with shovel disinterred the dead Indian and utilized his body for the good of science. Some one says the end justifies the means, and I adopted this theory to satisfy the qualms of conscience....

I love the study and have always pursued it with zeal. Indian after Indian was exhumed and dissected, and still I was not satisfied. A thousand experiments were made with bones, until I became quite familiar with the bony structure."

~ Autobiography of Andrew Taylor Still (1908)

https://www.atsu.edu/museum-of-osteopathic-medicine/wp-content/uploads/2019/04/Still,%20A.T/AndrewTaylorStillBIO1908.pdf