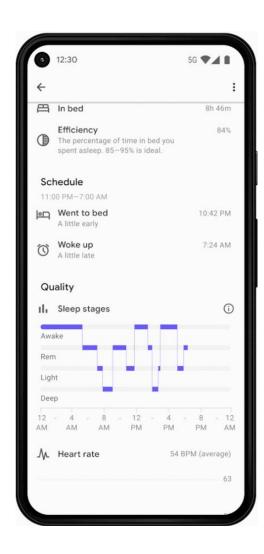

#### **APPLICATIONS**

Apple Health
Google Fit

Samsung Health

LOVE AND COMPASSION ARE
NECESSITIES, NOT LUXURIES.
WITHOUT THEM, HUMANITY CANNOT
SURVIVE