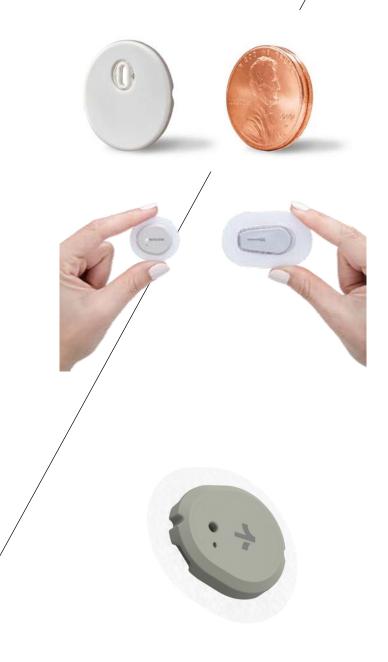

# CONTINUOUS GLUCOSE MONITORS

24/7 monitoring of blood sugar with real-time updates

Able to see more accurate trends in both short and long term

Expanded coverage for Medicare and Medicaid patients

Able to bill for interpretation and placement