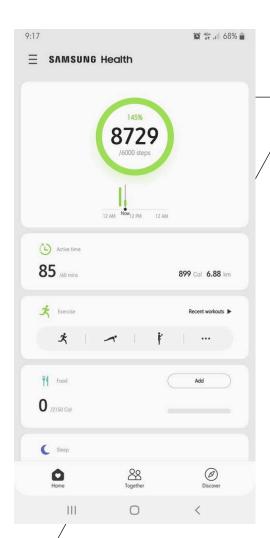

#### **APPLICATIONS**

Apple Health
Google Fit

Samsung Health

LOVE AND COMPASSION ARE
NECESSITIES, NOT LUXURIES.
WITHOUT THEM, HUMANITY CANNOT
SURVIVE