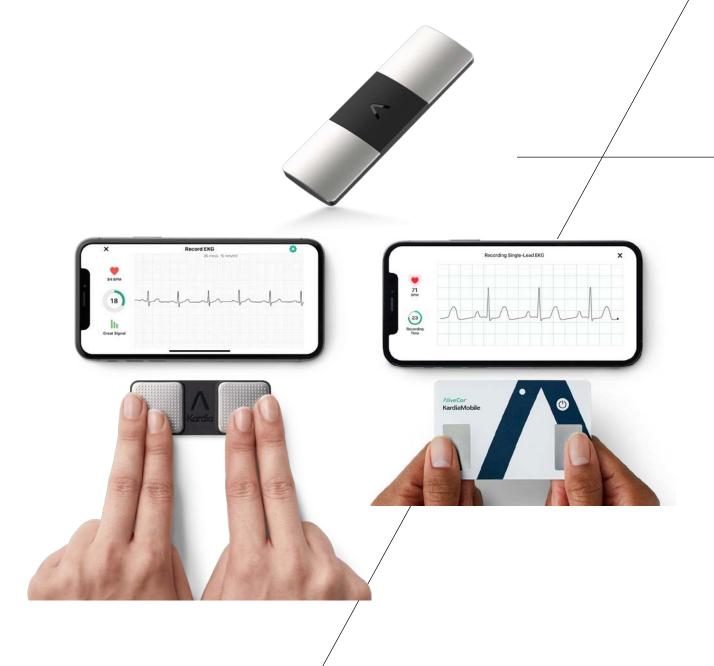

Able to do up to six-lead EKG
FDA approved to detect Afib
Able to record and send EKGs