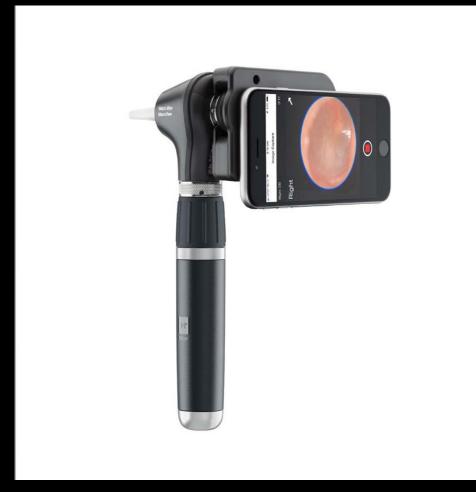

## OTOSCOPE

Origins traced to France in 1363

Modern otoscope developed in Germany in 1881

PRESENTATION TITLE 8

## DIGITAL OTOSCOPE

Ability to capture and share images

Able to attach to most power handles

Great option for training students, no need for more than one exam