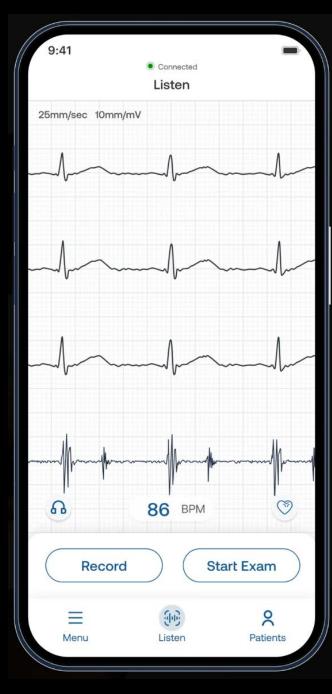

## STETHOSCOPES

Augmented sound

Bluetooth enabled for listening or recording

3 lead ECG

Able to do up to six-lead EKG
FDA approved to detect Afib
Able to record and send EKGs