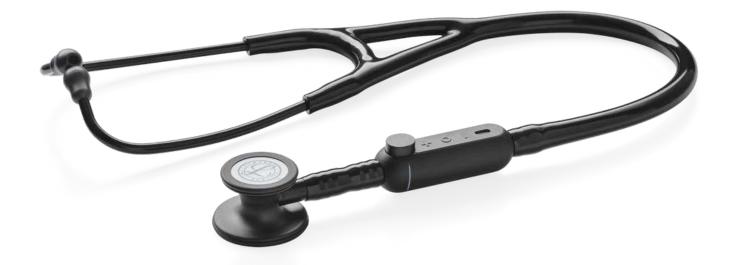

## DIGITAL STETHOSCOPES

Augmented sound options

Can be added to existing stethoscopes

Bluetooth enabled for listening or recording

## STETHOSCOPES

Augmented sound

Bluetooth enabled for listening or recording

3 lead ECG