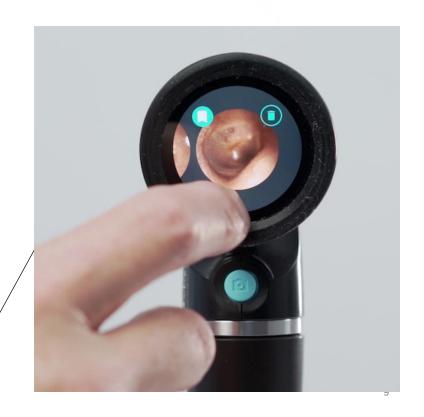

## DIGITAL OTOSCOPE

Ability to capture and share images

Able to attach to most power handles

Great option for training students, no need for more than one exam