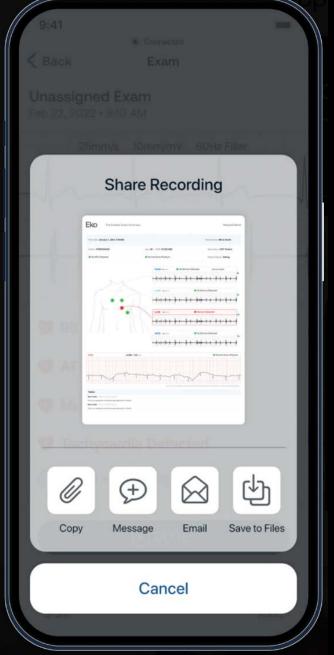

## STETHOSCOPES

Augmented sound

Bluetooth enabled for listening or recording

3 lead ECG

Able to do up to six-lead EKG
FDA approved to detect Afib
Able to record and send EKGs