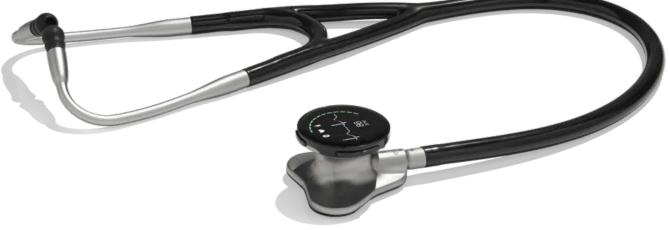

## DIGITAL STETHOSCOPES

Augmented sound options

Can be added to existing stethoscopes

Bluetooth enabled for listening or recording

## STETHOSCOPES

Augmented sound

Bluetooth enabled for listening or recording

3 lead ECG