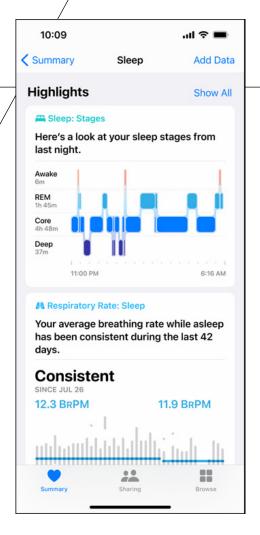

#### **APPLICATIONS**

Apple Health
Google Fit

Samsung Health

LOVE AND COMPASSION ARE
NECESSITIES, NOT LUXURIES.
WITHOUT THEM, HUMANITY CANNOT
SURVIVE