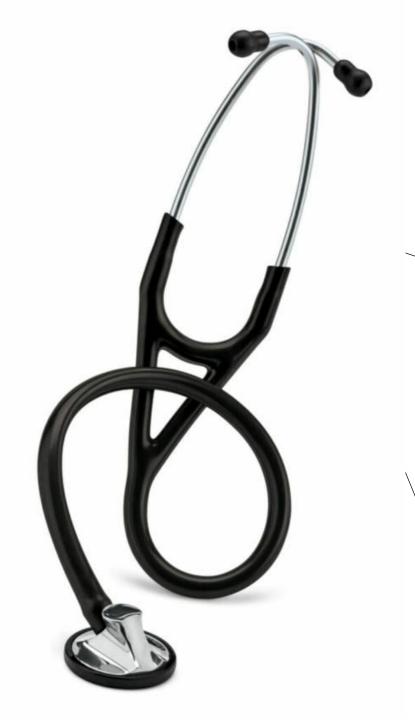

## STETHOSCOPES

Original Concept by French doctor in 1860's

Binaural stethoscope created around 25 years later

1961 – Dr. David Littmann designed the modern stethoscope