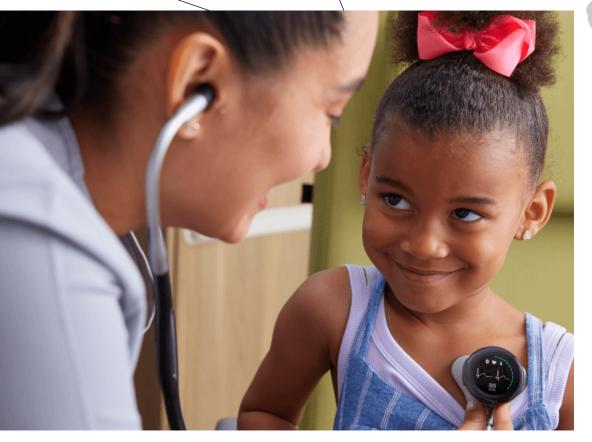

## STETHOSCOPES

Augmented sound

Bluetooth enabled for listening or recording

3 lead ECG

Able to do up to six-lead EKG
FDA approved to detect Afib
Able to record and send EKGs