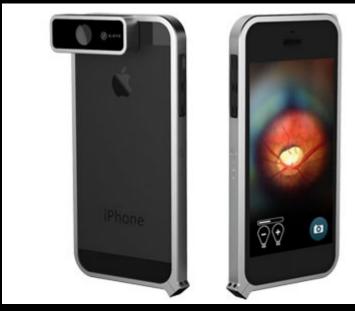

## OTOSCOPE

Origins traced to France in 1363

Modern otoscope developed in Germany in 1881

PRESENTATION TITLE 8

## DIGITAL OTOSCOPE

Ability to capture and share images

Able to attach to most power handles

Great option for training students, no need for more than one exam