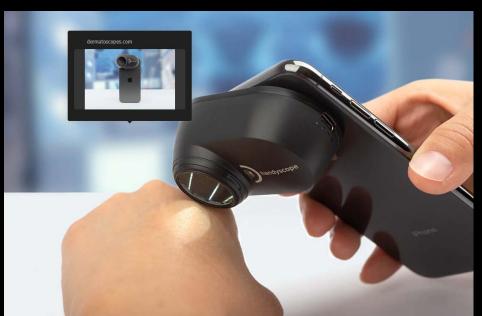

## OTOSCOPE

Origins traced to France in 1363

Modern otoscope developed in Germany in 1881

PRESENTATION TITLE 8

## DIGITAL OTOSCOPE

Ability to capture and share images

Able to attach to most power handles

Great option for training students, no need for more than one exam