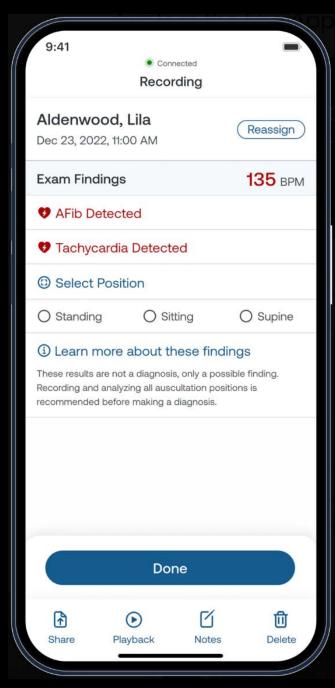

## STETHOSCOPES

Augmented sound

Bluetooth enabled for listening or recording

3 lead ECG

Able to do up to six-lead EKG
FDA approved to detect Afib
Able to record and send EKGs