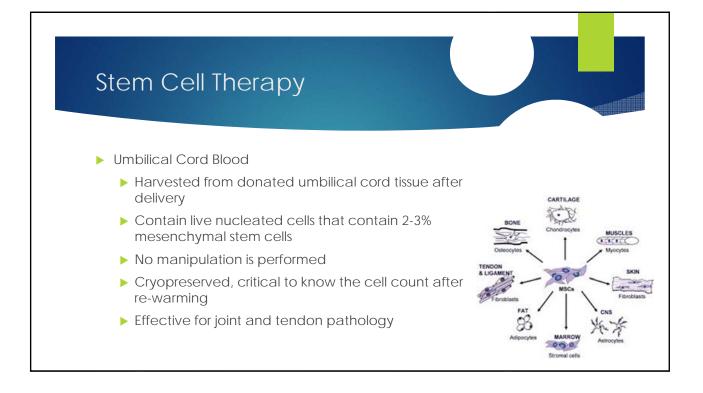

|                        | UMBILICAL CORD                                         | AMNIOTIC                                                   | Autologous<br>Adipose/ BMAC                                    |
|------------------------|--------------------------------------------------------|------------------------------------------------------------|----------------------------------------------------------------|
| COMPOSITION            | LIVE NUCLEATED CELLS, GROWTH<br>FACTORS, PROTEINS      | FEW/NO LIVE CELLS<br>GROWTH FACTORS, PROTEINS              | LIVE NUCLEATED CELLS, GROWTH<br>FACTORS, PROTEINS              |
| STEM CELL TYPE         | MSC & HSC                                              | FEW/NO LIVE CELLS                                          | MSC & HSC