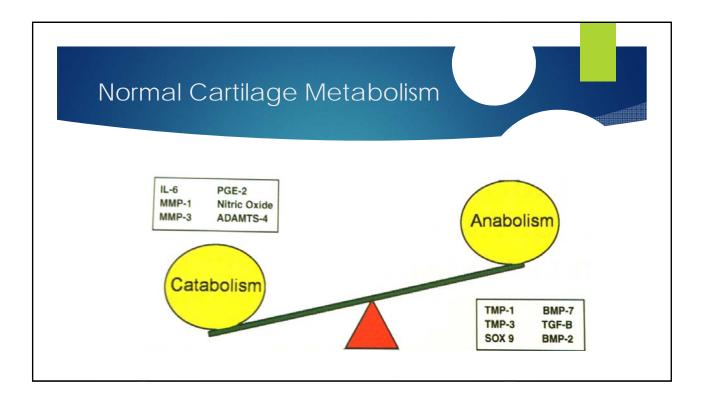

|                        | UMBILICAL CORD                                         | AMNIOTIC                                                   | Autologous<br>Adipose/ BMAC                                    |
|------------------------|--------------------------------------------------------|------------------------------------------------------------|----------------------------------------------------------------|
| COMPOSITION            | LIVE NUCLEATED CELLS, GROWTH<br>FACTORS, PROTEINS      | FEW/NO LIVE CELLS<br>GROWTH FACTORS, PROTEINS              | LIVE NUCLEATED CELLS, GROWTH<br>FACTORS, PROTEINS              |
| STEM CELL TYPE         | MSC & HSC                                              | FEW/NO LIVE CELLS                                          | MSC