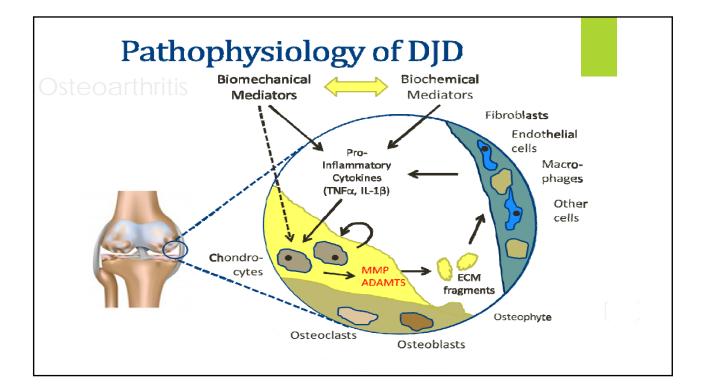

|                        | UMBILICAL CORD                                         | AMNIOTIC                                                   | Autologous<br>Adipose/ BMAC                                    |
|------------------------|--------------------------------------------------------|------------------------------------------------------------|----------------------------------------------------------------|
| COMPOSITION            | LIVE NUCLEATED CELLS, GROWTH<br>FACTORS, PROTEINS      | FEW/NO LIVE CELLS<br>GROWTH FACTORS, PROTEINS              | LIVE NUCLEATED CELLS, GROWTH<br>FACTORS, PROTEINS              |
| STEM CELL TYPE         | MSC & HSC                                              | FEW/NO LIVE CELLS                                          | MSC &