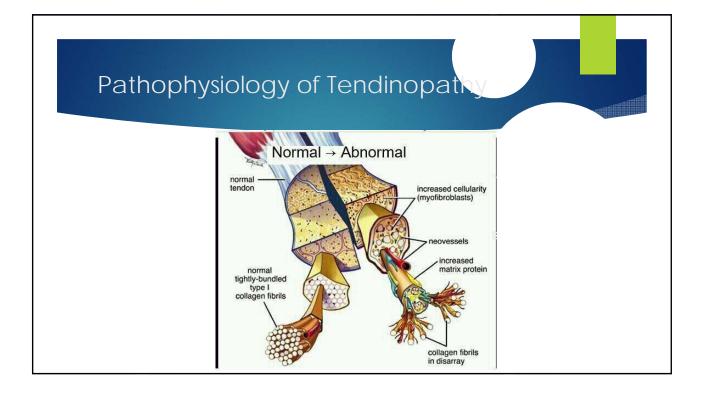

|                        | UMBILICAL CORD                                         | AMNIOTIC                                                   | Autologous<br>Adipose/ BMAC                                    |
|------------------------|--------------------------------------------------------|------------------------------------------------------------|----------------------------------------------------------------|
| COMPOSITION            | LIVE NUCLEATED CELLS, GROWTH<br>FACTORS, PROTEINS      | FEW/NO LIVE CELLS<br>GROWTH FACTORS, PROTEINS              | LIVE NUCLEATED CELLS, GROWTH<br>FACTORS, PROTEINS              |
| STEM CELL TYPE         | MSC & HSC                                              | FEW/NO LIVE CELLS                                          | M