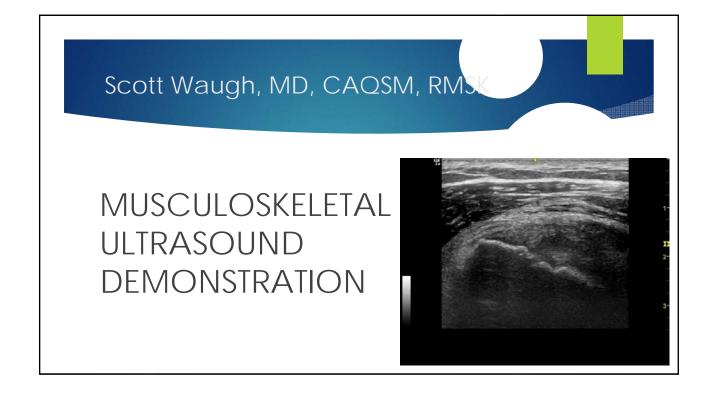

T                                    | 9 MONTHS OLD/FURTHER<br>DIFFERENTIATED/<br>CELLULAR DEBRIS | DEPENDENT UPON PATIENTS AGE &<br>HEALTH                        |
| ADVERSE REACTION       | MINIMAL/SULFA SENSITIVITY                              | POTENTIAL RESPONSE TO CELLULAR<br>DEBRIS                   | PAIN & POTENTIAL SURGICAL RISK                                 |
| CONSISTENCY OF RESULTS | VERY CONSISTENT/BASED ON CONC.<br>AND QUALITY OF CELLS | VARIABLE                                                   | VARIABLE/OPERATOR-DEPENDENT,<br>PATIENT AGE & HEALTH DEPENDENT |
| EASE OF USE            | DEFROST AND INJECT<br>30 MIN                           | DEFROST AND INJECT<br>30 MIN                               | SURGERY/PROCESSING<br>2-4 HOURS                                |