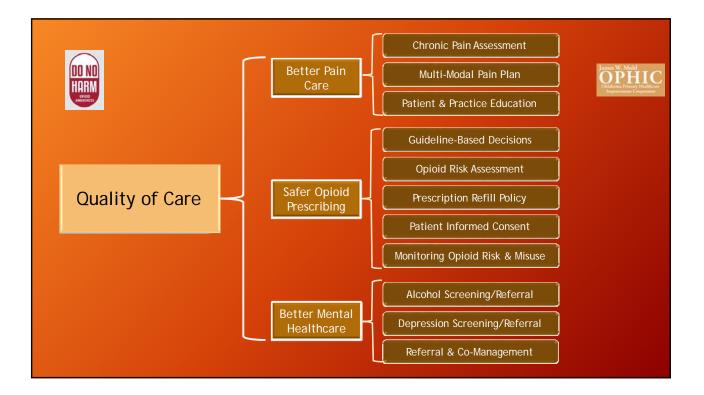

### Do No Harm Program

- Program of the Oklahoma Primary Healthcare Improvement Cooperative (OPHIC) & Oklahoma Department of Mental Health and Substance Abuse Services
- Focus on primary care practices
- In-practice support to implement Pain and Opioid Guidelines
  - Measurement & Feedback on current practice
  - Academic Detailing The science behind guidelines
  - Practice Facilitation Implementing roles & procedures
  - Technical Advise Making EHR document, remind, and track
  - Research to practice practice to research