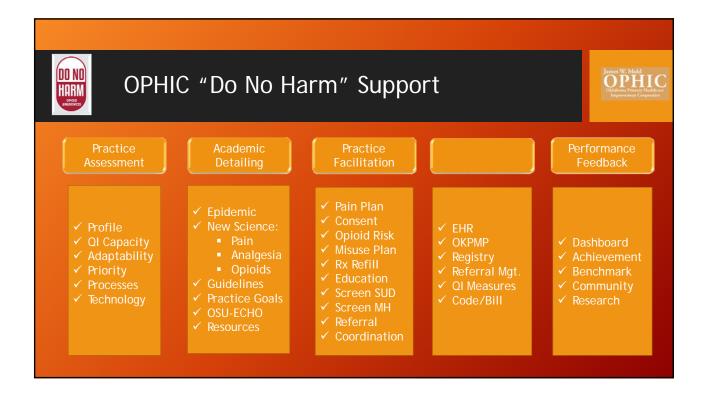

### Do No Harm Program

- Program of the Oklahoma Primary Healthcare Improvement Cooperative (OPHIC) & Oklahoma Department of Mental Health and Substance Abuse Services
- Focus on primary care practices
- In-practice support to implement Pain and Opioid Guidelines
  - Measurement & Feedback on current practice
  - Academic Detailing The science behind guidelines
  - Practice Facilitation Implementing roles & procedures
  - Technical Advise Making EHR document, remind, and track
  - Research to practice practice to research