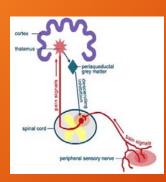

# Pain Plan: Non-Analgesic Medications

James W. Mold OPHIC Oklahoma Primary Healthcar Impurementat Cooperation

| Medication           | Mechanism/Indication                                                                            | Side-Effects                                                                                                                                                                                   |                                                                                                                                                                                                                                                                                                                                                                                                                                                                                                                                                                                                                                                                                                                                                                                                                                                                                                                                                                                                                                                                                                                                                                                                                                                                                                                                                                                                                                                                                                                                                                                                                                                                                                                                                                                                                                                                                                                                                                                                                                                                                                                                |                                     |
|----------------------|-------------------------------------------------------------------------------------------------|------------------------------------------------------------------------------------------------------------------------------------------------------------------------------------------------|--------------------------------------------------------------------------------------------------------------------------------------------------------------------------------------------------------------------------------------------------------------------------------------------------------------------------------------------------------------------------------------------------------------------------------------------------------------------------------------------------------------------------------------------------------------------------------------------------------------------------------------------------------------------------------------------------------------------------------------------------------------------------------------------------------------------------------------------------------------------------------------------------------------------------------------------------------------------------------------------------------------------------------------------------------------------------------------------------------------------------------------------------------------------------------------------------------------------------------------------------------------------------------------------------------------------------------------------------------------------------------------------------------------------------------------------------------------------------------------------------------------------------------------------------------------------------------------------------------------------------------------------------------------------------------------------------------------------------------------------------------------------------------------------------------------------------------------------------------------------------------------------------------------------------------------------------------------------------------------------------------------------------------------------------------------------------------------------------------------------------------|-------------------------------------|
| Antidepressants      | Spinal cord GABA,<br>Blocks catecholamine                                                       | Dry mouth, blurred<br>vision, nausea,<br>constipation,<br>difficulty urinating,<br>weight gain,<br>drowsiness, tremor<br>Confusion, memory<br>loss, potential<br>misuse in persons<br>with OUD | Contex - Con |                                     |
| TCA (amitriptyline)  | Fibromyalgia, post-<br>herpetic neuropathy                                                      |                                                                                                                                                                                                | difficulty urinating,                                                                                                                                                                                                                                                                                                                                                                                                                                                                                                                                                                                                                                                                                                                                                                                                                                                                                                                                                                                                                                                                                                                                                                                                                                                                                                                                                                                                                                                                                                                                                                                                                                                                                                                                                                                                                                                                                                                                                                                                                                                                                                          | thalamus periaqueductal grey matter |
| SSRI (e.g. serotine) | Neuropathy-central,<br>peripheral                                                               |                                                                                                                                                                                                | signalis<br>descent                                                                                                                                                                                                                                                                                                                                                                                                                                                                                                                                                                                                                                                                                                                                                                                                                                                                                                                                                                                                                                                                                                                                                                                                                                                                                                                                                                                                                                                                                                                                                                                                                                                                                                                                                                                                                                                                                                                                                                                                                                                                                                            |                                     |
| SNRI (duloxetine)    | Neuropathy, Knee DJD                                                                            |                                                                                                                                                                                                | n aling a start                                                                                                                                                                                                                                                                                                                                                                                                                                                                                                                                                                                                                                                                                                                                                                                                                                                                                                                                                                                                                                                                                                                                                                                                                                                                                                                                                                                                                                                                                                                                                                                                                                                                                                                                                                                                                                                                                                                                                                                                                |                                     |
| Anticonvulsants      | Reduce nerve injury<br>hyperalgesia stimulates<br>descending inhibitory<br>noradrenergic system |                                                                                                                                                                                                | spinal cord - Parin algorate<br>peripheral sensory nerve                                                                                                                                                                                                                                                                                                                                                                                                                                                                                                                                                                                                                                                                                                                                                                                                                                                                                                                                                                                                                                                                                                                                                                                                                                                                                                                                                                                                                                                                                                                                                                                                                                                                                                                                                                                                                                                                                                                                                                                                                                                                       |                                     |
| gabapentin           | Neuropathy, fibromyalgia                                                                        |                                                                                                                                                                                                |                                                                                                                                                                                                                                                                                                                                                                                                                                                                                                                                                                                                                                                                                                                                                                                                                                                                                                                                                                                                                                                                                                                                                                                                                                                                                                                                                                                                                                                                                                                                                                                                                                                                                                                                                                                                                                                                                                                                                                                                                                                                                                                                |                                     |
| pregabalin           | Neuropathy, fibromyalgia                                                                        |                                                                                                                                                                                                |                                                                                                                                                                                                                                                                                                                                                                                                                                                                                                                                                                                                                                                                                                                                                                                                                                                                                                                                                                                                                                                                                                                                                                                                                                                                                                                                                                                                                                                                                                                                                                                                                                                                                                                                                                                                                                                                                                                                                                                                                                                                                                                                |                                     |