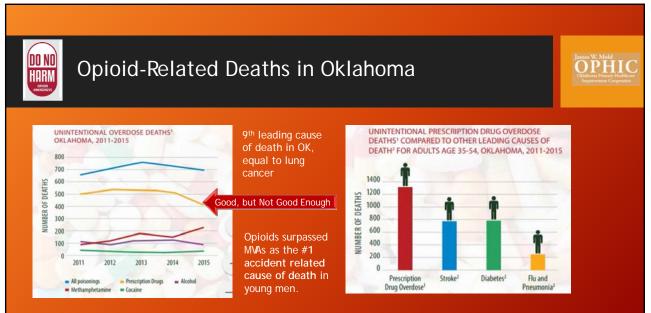

Implementing Pain and Opioid Management Guidelines in Primary Care Practice

OPIOID AWARENESS

For every opiate death there are 15 hospitalizations, 26 ED visits, 115 people who abuse or are dependent, and 733 nonmedical users. This adds up to **\$4.35 million** in healthcare related costs