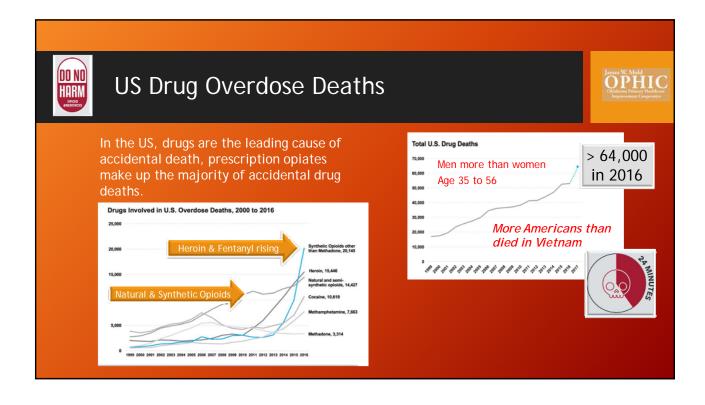

Implementing Pain and Opioid Management Guidelines in Primary Care Practice

OPIOID AWARENESS

For every opiate death there are 15 hospitalizations, 26 ED visits, 115 people who abuse or are dependent, and 733 nonmedical users. This adds up to **\$4.35 million** in healthcare related costs