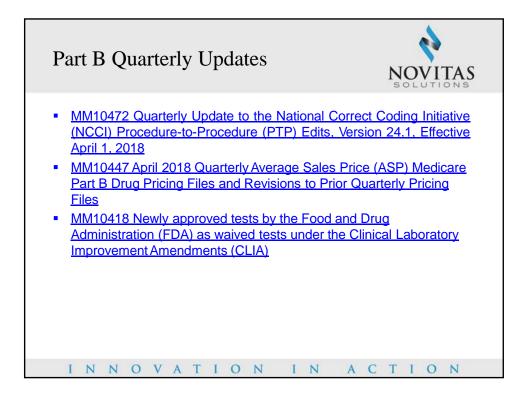

| Alabama, Florida, Georgia, North Carolina, South Carolina                                                              | After June 2018      |  |
|    | 6                                           | Arizona, Colorado, Idaho, Montana, Nevada, New Mexico,<br>Texas, Utah, Washington, Wyoming                             | After June 2018      |  |
|    | 7                                           | Kentucky, Louisiana, Michigan, Mississippi, Missouri,<br>Ohio, Puerto Rico, Tennessee, Virgin Islands                  | After June 2018      |  |
| I  | N N                                         | OVATION IN A                                                                                                           | CTION                |  |

































| Appeal Level                                                              | Time Limit for Filing<br>Appeal | Amount in<br>Controversy                 |  |
|---------------------------------------------------------------------------|---------------------------------|------------------------------------------|--|
|                                                                           |                                 |                                          |  |
| Redetermination                                                           | 120 days                        | \$0.00                                   |  |
| Reconsideration                                                           | 180 days                        | \$0.00                                   |  |
|