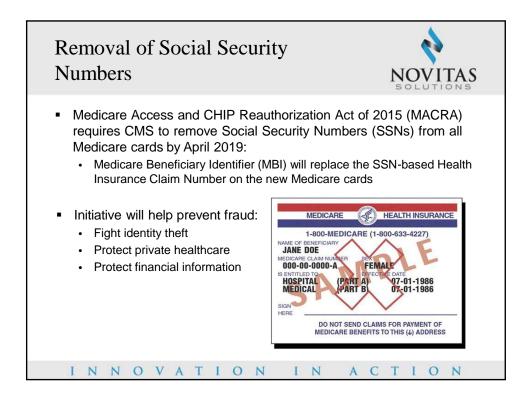

|
|---------|-------------------------------------------|
| Acronym | Definition                                |
| ADR     | Additional Documentation Request          |
| CERT    | Comprehensive Error Rate Testing          |
| CMS     | Centers for Medicare & Medicaid Services  |
| CPT     | Current Procedural Terminology            |
| CR      | Change Request                            |
| EDI     | Electronic Data Interchange               |
| HCPCS   | Healthcare Common Procedure Coding System |
| MBI     | Medicare Beneficiary Identifier           |
| MLN     | Medicare Learning Network                 |
| NCD     | National Coverage Determination           |
| SSA     | Social Security Administration            |
| TPE     | Targeted Probe and Educate                |



































|    |                                             | edicare Card                                                                                                           | 43                   |  |
|----|---------------------------------------------|------------------------------------------------------------------------------------------------------------------------|----------------------|--|
| Ma | iling                                       | g Waves                                                                                                                | NOVITAS              |  |
|    | Wave                                        | States Included                                                                                                        | Card