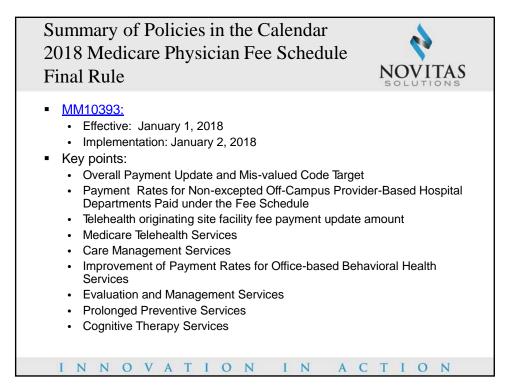

| Alabama, Florida, Georgia, North Carolina, South Carolina                                                              | After June 2018      |  |
|    | 6                                           | Arizona, Colorado, Idaho, Montana, Nevada, New Mexico,<br>Texas, Utah, Washington, Wyoming                             | After June 2018      |  |
|    | 7                                           | Kentucky, Louisiana, Michigan, Mississippi, Missouri,<br>Ohio, Puerto Rico, Tennessee, Virgin Islands                  | After June 2018      |  |
| I  | N N                                         | OVATION IN A                                                                                                           | CTION                |  |

































| Appeal Level                                                              | Time Limit for Filing<br>Appeal | Amount in<br>Controversy                 |  |
|---------------------------------------------------------------------------|---------------------------------|------------------------------------------|--|
|                                                                           |                                 |                                          |  |
| Redetermination                                                           | 120 days                        | \$0.00                                   |  |
| Reconsideration                                                           | 180 days                        | \$0.00