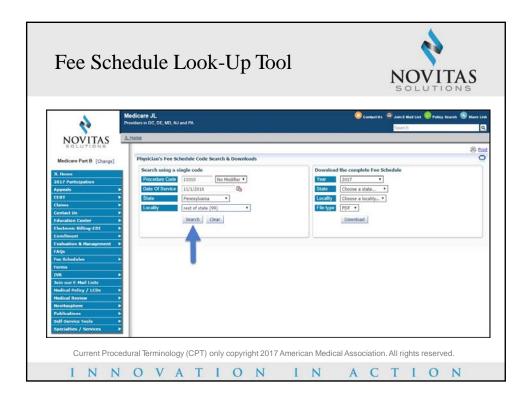

| subject to change                       |                                   |                                                     |                                      |                                               |                                            |                              | the same and cards i card    |                                  |
|                                               |                                         |                                   |                                                     |                                      |                                               |                                            |                              |                              |                                  |











| Eligibil                                                                                           | ity N                                                                                                                                                                                                                                                                                                                                                                                                                                  | OVITAS                                         |
|----------------------------------------------------------------------------------------------------|-----------------------------------------------------------------------------------------------------------------