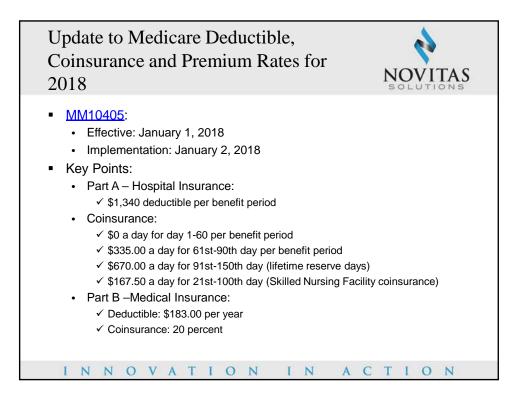

| Alabama, Florida, Georgia, North Carolina, South Carolina                                                              | After June 2018      |  |
|    | 6                                           | Arizona, Colorado, Idaho, Montana, Nevada, New Mexico,<br>Texas, Utah, Washington, Wyoming                             | After June 2018      |  |
|    | 7                                           | Kentucky, Louisiana, Michigan, Mississippi, Missouri,<br>Ohio, Puerto Rico, Tennessee, Virgin Islands                  | After June 2018      |  |
| I  | N N                                         | OVATION IN A                                                                                                           | CTION                |  |

































| Appeal Level                                                              | Time Limit for Filing<br>Appeal | Amount in<br>Controversy                 |  |
|---------------------------------------------------------------------------|---------------------------------|------------------------------------------|--|
|                                                                           |                                 |                                          |  |
| Redetermination                                                           | 120 days                        | \$0.00                                   |  |
| Reconsideration                                                           | 180 days                        | \$0.00