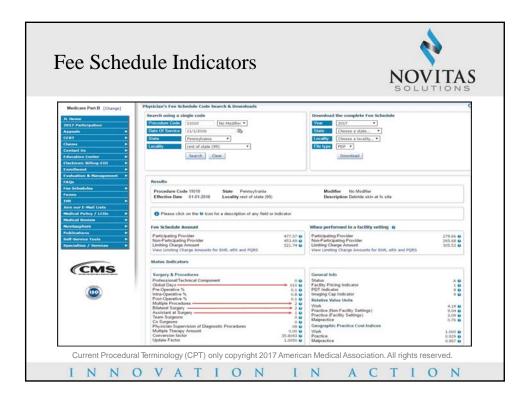

| subject to change                       |                                   |                                                     |                                      |                                               |                                            |                              | the same and cards i card    |                                  |
|                                               |                                         |                                   |                                                     |                                      |                                               |                                            |                              |                              |                                  |











| Eligibil                                                                                           | ity N                                                                                                                                                                                                                                                                                                                                                                                                                                  | OVITAS                                         |
|----------------------------------------------------------------------------------------------------|---------------------------------------------------------------------------------------------------------------------