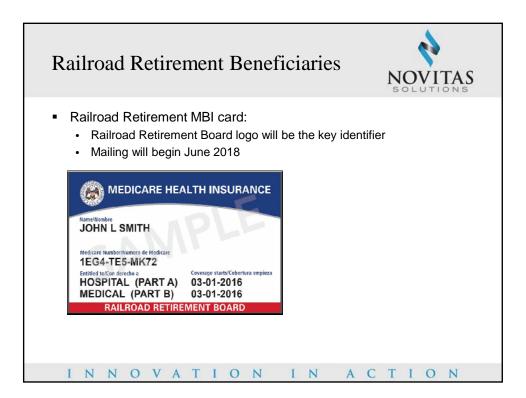

|---------|-------------------------------------------|
| Acronym | Definition                                |
| ADR     | Additional Documentation Request          |
| CERT    | Comprehensive Error Rate Testing          |
| CMS     | Centers for Medicare & Medicaid Services  |
| CPT     | Current Procedural Terminology            |
| CR      | Change Request                            |
| EDI     | Electronic Data Interchange               |
| HCPCS   | Healthcare Common Procedure Coding System |
| MBI     | Medicare Beneficiary Identifier           |
| MLN     | Medicare Learning Network                 |
| NCD     | National Coverage Determination           |
| SSA     | Social Security Administration            |
| TPE     | Targeted Probe and Educate                |



































|    |                                             | edicare Card                                                                                                           | 43                   |  |
|----|---------------------------------------------|------------------------------------------------------------------------------------------------------------------------|----------------------|--|
| Ma | iling                                       | g Waves                                                                                                                | NOVITAS              |  |
|    | Wave                                        | States Included                                                                                                        | Cards