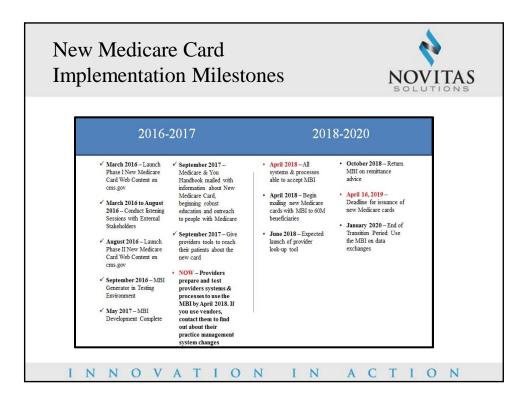

|    |                                             | edicare Card                                                                                                           | 43                   |  |
|----|---------------------------------------------|------------------------------------------------------------------------------------------------------------------------|----------------------|--|
| Ma | iling                                       | g Waves                                                                                                                | NOVITAS              |  |
|    | Wave                                        | States Included                                                                                                        | Cards Mailing        |  |
|    | Newly<br>Elipible<br>People with<br>Mechany | All – Nationwide                                                                                                       | April 2018 - Ongoing |  |
|    | 1                                           | Deleware, District of Columbia, Maryland, Pennsylvania,<br>Virginia, West Virginia                                     | Beginning May 2018   |  |
|    | 2                                           | Aleske, American Samoa, California, Guam, Hawaii,<br>Northern Mariana Islends, Oregon                                  | Beginning May 2018   |  |
|    | 3                                           | Arkanses, Illinois, Indiana, Iowa, Kanses, Minnesota,<br>Nebraska, North Dakota, Oklahorna, Sonth Dakota,<br>Wisconsin | After June 2018      |  |
|    | 4                                           | Connecticut, Maine, Massachusetts, New Hampshire,<br>New Jersey, New York, Rhode Island, Vermont                       | After June 2018      |  |
|    | 5                                           | Alabama, Florida, Georgia, North Carolina, South Carolina                                                              | After June 2018      |  |
|    | 6                                           | Arizona, Colorado, Idaho, Montana, Nevada, New Mexico,<br>Texas, Utah, Washington, Wyoming                             | After June 2018      |  |
|    | 7                                           | Kentucky, Louisiana, Michigan, Mississippi, Missouri,<br>Ohio, Puerto Rico, Tennessee, Virgin Islands                  | After June 2018      |  |
| I  | N N                                         | OVATION IN A                                                                                                           | CTION                |  |