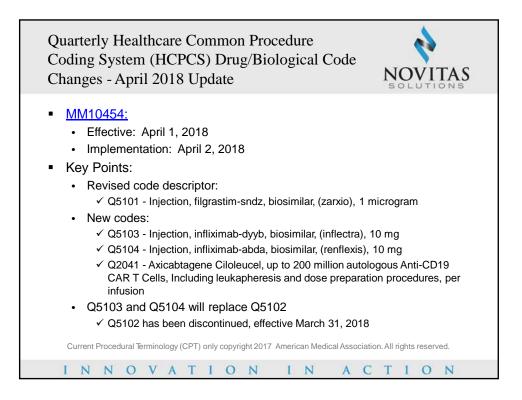

| Alabama, Florida, Georgia, North Carolina, South Carolina                                                              | After June 2018      |  |
|    | 6                                           | Arizona, Colorado, Idaho, Montana, Nevada, New Mexico,<br>Texas, Utah, Washington, Wyoming                             | After June 2018      |  |
|    | 7                                           | Kentucky, Louisiana, Michigan, Mississippi, Missouri,<br>Ohio, Puerto Rico, Tennessee, Virgin Islands                  | After June 2018      |  |
| I  | N N                                         | OVATION IN A                                                                                                           | CTION                |  |

































| Appeal Level                                                              | Time Limit for Filing<br>Appeal | Amount in<br>Controversy                 |  |
|---------------------------------------------------------------------------|---------------------------------|------------------------------------------|--|
|                                                                           |                                 |                                          |  |
| Redetermination                                                           | 120 days                        | \$0.00                                   |  |
| Reconsideration                                                           | 180 days                        | \$0.00                                   |  |
| Admi