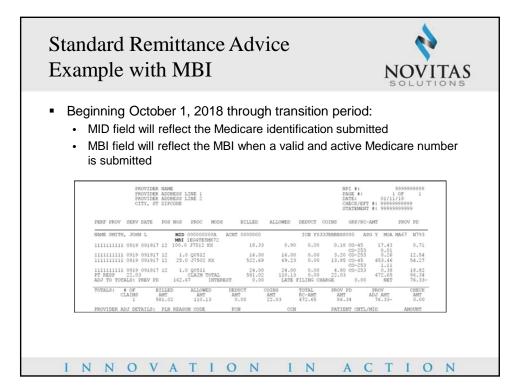

---------------------------------------|
| Acronym | Definition                                |
| ADR     | Additional Documentation Request          |
| CERT    | Comprehensive Error Rate Testing          |
| CMS     | Centers for Medicare & Medicaid Services  |
| CPT     | Current Procedural Terminology            |
| CR      | Change Request                            |
| EDI     | Electronic Data Interchange               |
| HCPCS   | Healthcare Common Procedure Coding System |
| MBI     | Medicare Beneficiary Identifier           |
| MLN     | Medicare Learning Network                 |
| NCD     | National Coverage Determination           |
| SSA     | Social Security Administration            |
| TPE     | Targeted Probe and Educate                |



































|    |                                             | edicare Card                                                                                                           | 43                   |  |
|----|---------------------------------------------|------------------------------------------------------------------------------------------------------------------------|----------------------|--|
| Ma | iling                                       | g Waves                                                                                                                | NOVITAS              |  |
|    | Wave                                        | States Included                                                                                                        | Cards Mailing        |