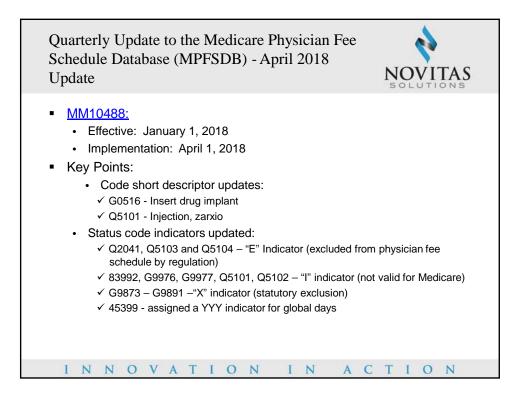

| Alabama, Florida, Georgia, North Carolina, South Carolina                                                              | After June 2018      |  |
|    | 6                                           | Arizona, Colorado, Idaho, Montana, Nevada, New Mexico,<br>Texas, Utah, Washington, Wyoming                             | After June 2018      |  |
|    | 7                                           | Kentucky, Louisiana, Michigan, Mississippi, Missouri,<br>Ohio, Puerto Rico, Tennessee, Virgin Islands                  | After June 2018      |  |
| I  | N N                                         | OVATION IN A                                                                                                           | CTION                |  |

































| Appeal Level                                                              | Time Limit for Filing<br>Appeal | Amount in<br>Controversy                 |  |
|---------------------------------------------------------------------------|---------------------------------|------------------------------------------|--|
|                                                                           |                                 |                                          |  |
| Redetermination                                                           | 120 days                        | \$0.00                                   |  |
| Reconsideration                                                           | 180 days                        | \$0.00                                   |  |
| Ad